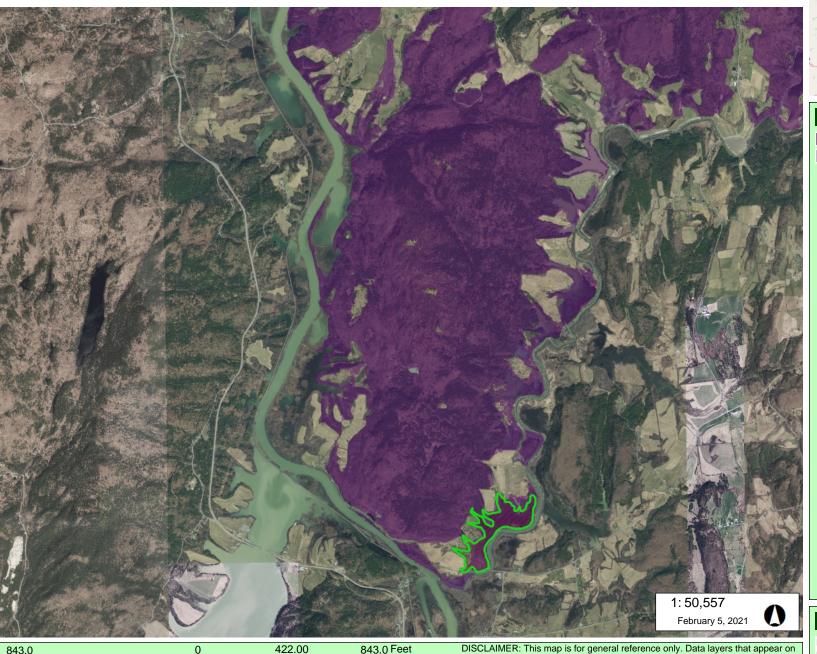

## **Ward Marsh - Interior Forest Blocks**

vermont.gov

Interior Forest Blocks - Highes
Interior Forest Blocks - Priority

## NOTES

Map created using BioFinder. February 5, 2021

843.0 0 422.00 843.0 Feet
WGS\_1984\_Web\_Mercator\_Auxiliary\_Sphere

© Vermont Agency of Natural Resources

THIS MAP IS NOT TO BE USED FOR NAVIGATION